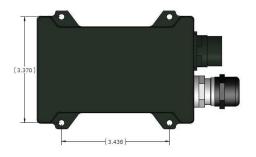

### TECHNICAL SPECIFICATIONS

| Model #             | TF-MIL-100W-ODG   Olive Drab Green                                              |
|---------------------|---------------------------------------------------------------------------------|
|                     | TF-MIL-100W-TAN   Desert Tan                                                    |
| Communications      | 10/100/1000 Ethernet                                                            |
| Material Finish     | Aluminum with stainless steel hardware / green paint (FED STD 595C, 34094) over |
|                     | chemical conversion coating                                                     |
| Power Pass Through  | 40V-60VDC @ 100W - RS485 Multi-Drop                                             |
| Data Connectors     | Line In: RJ-45 through PG-16 Cable Gland(s) (Included)                          |
|                     | Line Out: Amphenol D38999/26WD35PN Receptacle,                                  |
|                     | Amphenol D38999/26WD35SN Plug (or equivalent)                                   |
| Indicators          | None                                                                            |
| Mounting            | Direct bolt upright or inverted                                                 |
| Physical Dimensions | 6-1/2" length x 3-3/4" width x 2-7/8" depth                                     |
| Weight              | 3.4 lbs. (1.54kg)                                                               |
| Environmental       | IP66/67                                                                         |
| Operational Temp    | 40°C to 60°C (-40°F to 140°F)                                                   |
| Survival            | 40°C to 70°C (-40°F to 158°F)                                                   |