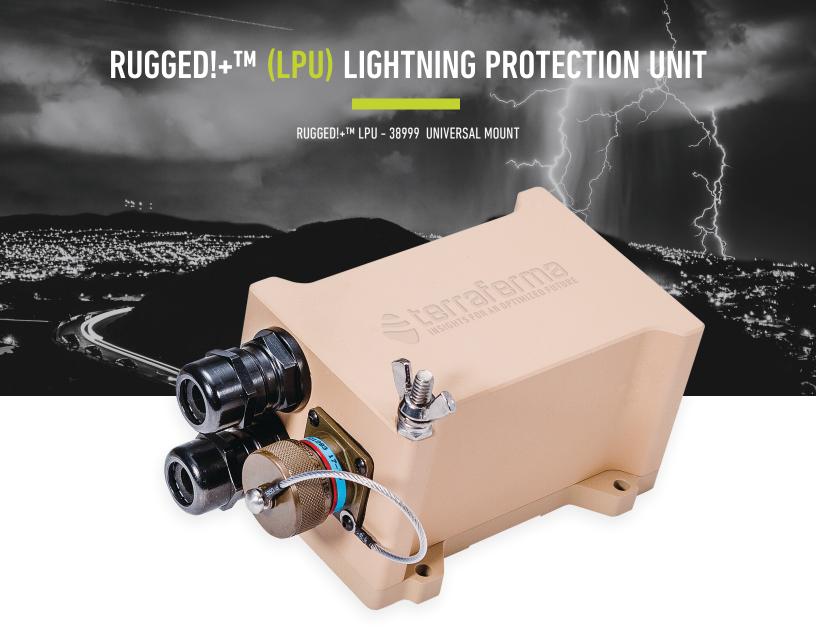

## PRODUCT OVERVIEW

Stay connected when it matters most. Protect your Power over Ethernet powered equipment from lightning strikes or other power surges. The RUGGED!+™ Lightning Protection Unit (LPU) can handle PoE connections up to 60VDC @ 100 Watts. Real power – real protection.

# RUGGED!+™ (LPU) LIGHTNING PROTECTION UNIT

RUGGED!+™ LPU - 38999 UNIVERSAL MOUNT

## PROTECTION YOU CAN TRUST

Terra Ferma has deployed tactical & telecommunications radios and hardware around the world. We've achieved unparalleled degrees of scalability for both commercial and Government markets. Based on our experience, we've developed an outdoor rated Lightning Protection Unit- the RUGGED!+™ LPU. Our Wireless Broadband solutions are IP66/67 ruggedized to operate in the toughest environments.

The Lightning Protection Unit (LPU) is designed to protect microwave backhaul radios and other high end PoE enabled equipment from the harmful effects of power surges by nearby lightning strikes. Lightning strikes are the most typical cause of system outages or failures of mastmounted equipment, especially when mounted as high as 300m. The high-speed, high-current solid-state device is enclosed in a rugged metal enclosure to protect against high winds (150mph) and the elements.