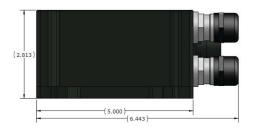

### TECHNICAL SPECIFICATIONS

| Model #             | TF-MIL-100W-ODG   Olive Drab Green                                              |
|---------------------|---------------------------------------------------------------------------------|
|                     | TF-MIL-100W-TAN   Desert Tan                                                    |
| Communications      | 10/100/1000 Ethernet                                                            |
| Material Finish     | Aluminum with stainless steel hardware / green paint (FED STD 595C, 34094) over |
|                     | chemical conversion coating                                                     |
| Power Pass Through  | 40V-60VDC @ 100W - RS485 Multi-Drop                                             |
| Data Connectors     | Line In: RJ-45 through PG-16 Cable Gland(s) (Included)                          |
|                     | Line Out: Amphenol D38999/26WD35PN Receptacle,                                  |
|                     | Amphenol D38999/26WD35SN Plug (or equivalent)                                   |
| Indicators          | None                                                                            |
| Mounting            | Direct bolt upright or inverted                                                 |
| Physical Dimensions | 6-1/2" length x 3-3/4" width x 2-7/8" depth                                     |
| Weight              | 3.4 lbs. (1.54kg)                                                               |
| Environmental       | IP66/67                                                                         |
| Operational Temp    | 40°C to 60°C (-40°F to 140°F)                                                   |
| Survival            | 40°C to 70°C (-40°F to 158°F)                                                   |