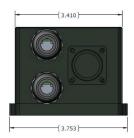

### TECHNICAL SPECIFICATIONS

| Model #             | TF-MIL-100W-ODG   Olive Drab Green                                              |
|---------------------|---------------------------------------------------------------------------------|
|                     | TF-MIL-100W-TAN   Desert Tan                                                    |
| Communications      | 10/100/1000 Ethernet                                                            |
| Material Finish     | Aluminum with stainless steel hardware / green paint (FED STD 595C, 34094) over |
|                     | chemical conversion coating                                                     |
| Power Pass Through  | 40V-60VDC @ 100W - RS485 Multi-Drop                                             |
| Data Connectors     | Line In: RJ-45 through PG-16 Cable Gland(s) (Included)                          |
|                     | Line Out: Amphenol D38999/26WD35PN Receptacle,                                  |
|                     | Amphenol D38999/26WD35SN Plug (or equivalent)                                   |
| Indicators          | None                                                                            |
| Mounting            | Direct bolt upright or inverted                                                 |
| Physical Dimensions | 6-1/2" length x 3-3/4" width x 2-7/8" depth                                     |
| Weight              | 3.4 lbs. (1.54kg)                                                               |
| Environmental       | IP66/67                                                                         |
| Operational Temp    | 40°C to 60°C (-40°F to 140°F)                                                   |
| Survival            | 40°C to 70°C (-40°F to 158°F)                                                   |